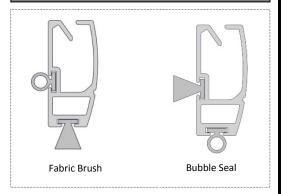

#### **FUNCTIONAL BENEFITS**

- Back and front allocations are interchangeable to hold either a bubble seal or fabric brush.
- A clear bubble seal can be added to assist maintaining a quiet environment, ensuring noise is muted when the bar comes in contact with window frames when disturbed by movement. (SB91-0005-001100)
- A fabric brush can be added to close up extra light gaps on cassette roller shades with side channels, providing an increased light block-out solution. (SB91-0011-050500)

# **INTERCHANGABLE SLOTS**