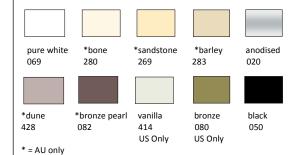

### **AESTHETICAL FEATURES**

- Slim and subtle design.
- Sleek hidden slots, maintaining a premium front view aesthetic.
- Available in Rollease Acmeda's standard roller blind colour range