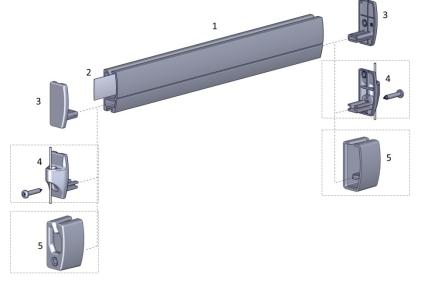

# **SYSTEM INDEX**

- 1. D30 SILENT Bottom Rail 14 x 31mm RB91-1232-xxxLLL
- 2. 15mm Flat Spline RB92-150x-001xxx
- 3. D30 Medium End Cap · RH & LH Set RB91-2131-xxx002
- 4. D30 Medium Wire Guide End Caps LH & RH Set RB91-2231-xxx002
- 5. D30 Medium Bottom Rail Funnel LH & RH Set RB91-7030-393000

xxx = colour