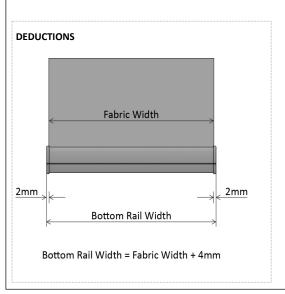

in Rollease Acmeda's standard roller blind colour range

### **PRODUCTION / ASSEMBLY FEATURES**

- Feeding Funnel set available for easy fabric assembly
- 15mm spline compatibility
- Improved end cap fitment onto bottom rail
- Styled wire guide end caps with secure fitment to bottom rail using screws

#### **FUNCTIONAL BENEFITS**

- Back and front allocations are interchangeable to hold either a bubble seal or fabric brush.
- A clear bubble seal can be added to assist maintaining a quiet environment, ensuring noise is muted when the bar comes in contact with window frames when disturbed by movement. (SB91-0005-001100)
- A fabric brush can be added to close up extra light gaps on cassette roller shades with side channels, providing an increased light block-out solution. (SB91-0011-050500)





# **SYSTEM INDEX**

- 1. D30 SILENT Bottom Rail 14 x 31mm RB91-1232-xxxLLL
- 2. 15mm Flat Spline RB92-150x-001xxx
- 3. D30 Medium End Cap · RH & LH Set RB91-2131-xxx002
- 4. D30 Medium Wire Guide End Caps LH & RH Set RB91-2231-xxx002
- 5. D30 Medium Bottom Rail Funnel LH & RH Set RB91-7030-393000

xxx = colour





# **INTERCHANGABLE SLOTS**